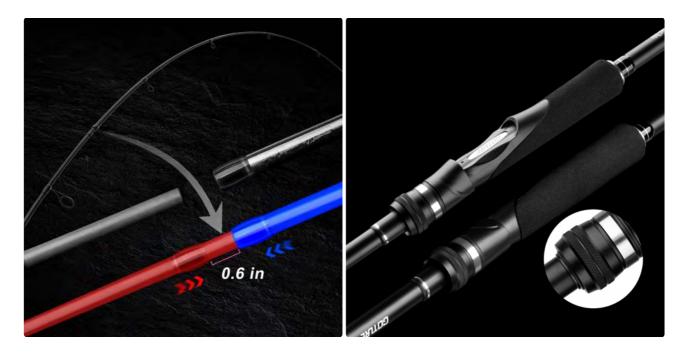

The usage of a Fuji "O" guides allows for improved heat dissipation, as well as increased levels of hardness and bending strength.

It is designed to feel more like fishing with a single joint thanks to the fact that different areas of the spigot ferrule gap(0.6') have been reserved so that force can be transferred more effectively.

The combination of EVA and graphite in the reel helped to allow for a more pleasant grip.