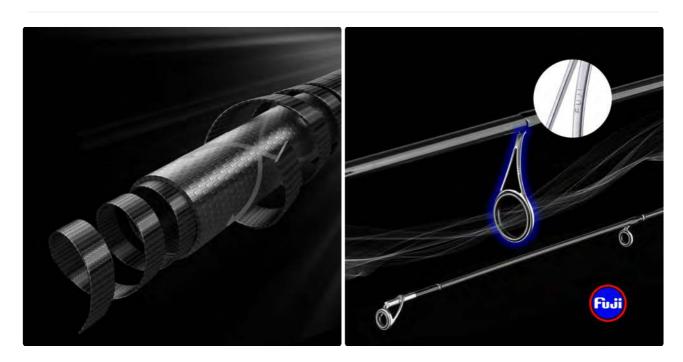

### **Product Features**

The material for the rod is an imported 30T+36T carbon fabric, which has a higher density and is more stable. This allows the rod to keep its sensitivity and strength while still keeping its weight advantage.

The usage of a Fuji "O" guides allows for improved heat dissipation, as well as increased levels of hardness and bending strength.

It is designed to feel more like fishing with a single joint thanks to the fact that different areas of the spigot ferrule gap(0.6') have been reserved so that force can be transferred more effectively.