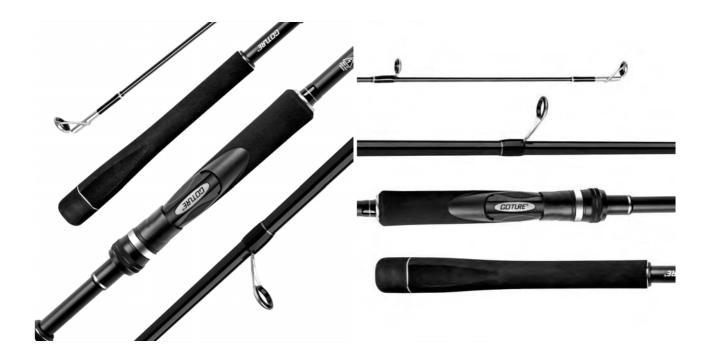

## **Product Showroom**

↑ SYGA10645

### **Product Features**

The material for the rod is an imported 30T+36T carbon fabric, which has a higher density and is more stable. This allows the rod to keep its sensitivity and strength while still keeping its weight advantage.

The combination of EVA and graphite in the reel helped to allow for a more pleasant grip.