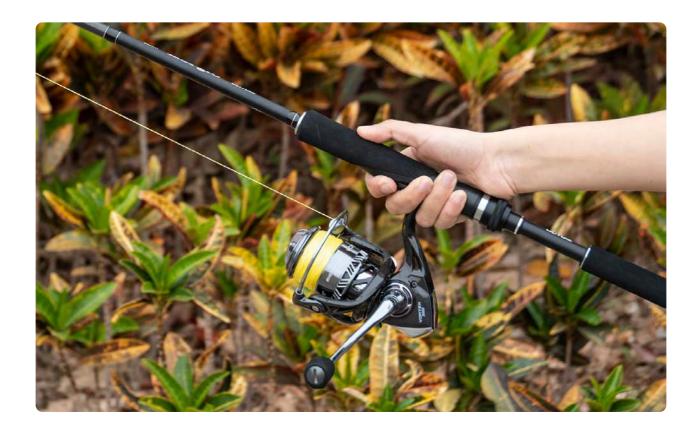

#### SYGA10645

The inshore rod has been specifically designed with your needs in mind. It's perfect for fishing in areas near the shoreline, where the water is typically shallow. This rod gives you more control and allows you to feel every bite, so you can make the most of your fishing experience.

With its stable material construction and sensitive tips, this rod will let you feel even the slightest nibble on the line. You won't have to worry about missing any fish when you use this rod – it's guaranteed to help you catch more fish than ever before.