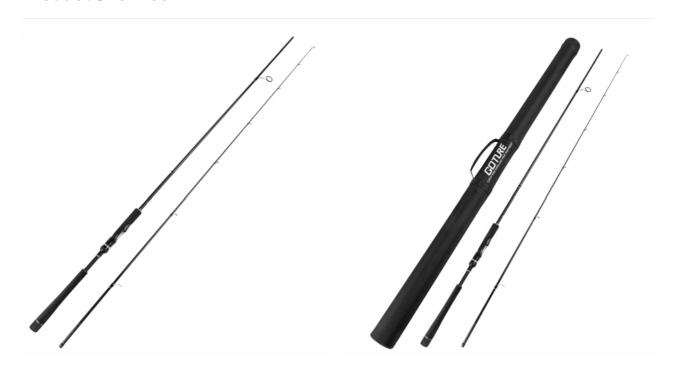

# **Packaging**

Packing Method: Portable PVC rod tube with a polyester fabric pouch.

Packaging size:

2.58M: 139\*7.5\*7.5cm2.70M: 145\*7.587.5cm