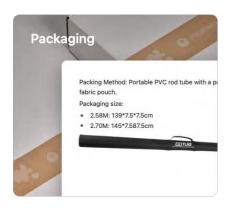

# **Packaging**

Packing Method: Portable PVC rod tube with a polyester fabric pouch.

Packaging size:

2.58M: 139\*7.5\*7.5cm2.70M: 145\*7.587.5cm