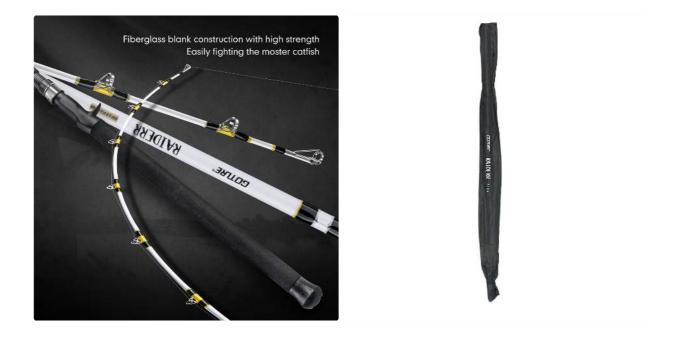

allowing you to feel every bite that occurs on the line. In addition, the rod is reasonably priced, meaning that you won't have to empty your savings account in order to reel in that big fish.

Therefore, if you are seeking for a new challenge or want the opportunity to land the largest catfish of your life, this is the one you should go for.



## **Available Models**

| Item No.    | Туре    | Length | Power | Action | Section | Lure wt(oz) | Line wt(lb) | Guides |
|-------------|---------|--------|-------|--------|---------|-------------|-------------|--------|
| SYGA10658-1 | Casting | 2.1M   | М     | F      | 2       | 1-5         | 10-40       | 8+Tip  |
| SYGA10658-2 | Casting | 2.28M  | м     | F      | 2       | 1-6         | 10-40       | 8+Tip  |

## **Product Showroom**