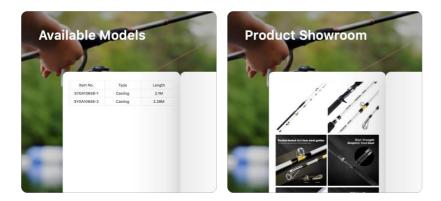

## **Available Models**

| Item No.    | Туре    | Length | Power | Action | Section | Lure wt(oz) | Line wt(lb) | Guides |
|-------------|---------|--------|-------|--------|---------|-------------|-------------|--------|
| SYGA10658-1 | Casting | 2.1M   | М     | F      | 2       | 1-5         | 10-40       | 8+Tip  |
| SYGA10658-2 | Casting | 2.28M  | м     | F      | 2       | 1-6         | 10-40       | 8+Tip  |

## **Product Showroom**