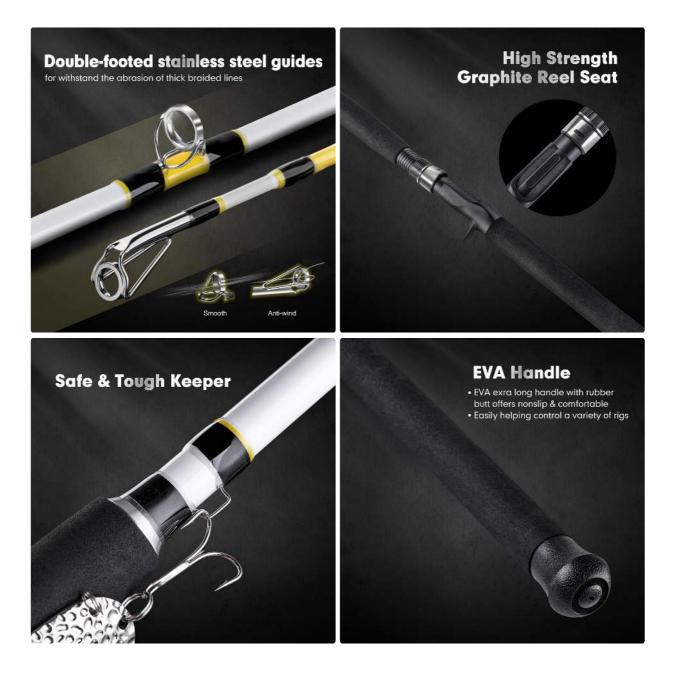

The construction and materials used in the making of the rods are of the highest quality, ensuring that you have the greatest possible opportunity of reeling in that massive catfish. We have a selection of rods available for you to pick from; different lengths and powers, giving you the ability to discover the ideal rod for your next fishing excursion. You will have an easier time catching catfish than ever before if you use the proper bait and method.

They are designed with the success of fishermen like you in mind, and are ideal for anglers with varying degrees of expertise. It is simple to use and gives a high level of sensitivity, allowing you to feel every bite that occurs on the line. In addition, the rod is reasonably priced, meaning that you won't have to empty your savings account in order to reel in that big fish.