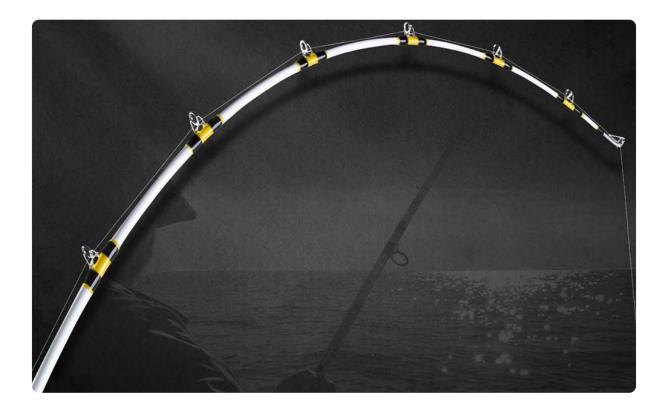

## SYGA10658

This is the ideal equipment for bringing in those difficult-to-catch large cats. Your next fishing excursion has the potential to be an unforgettable experience if you are prepared with the proper gear. It was developed especially for the purpose of snagging these slippery fish. You'll be able to bring them in like a pro in no time at all if you have the correct tackle.

The construction and materials used in the making of the rods are of the highest quality, ensuring that you have the greatest possible opportunity of reeling in that massive catfish. We have a selection of rods available for you to pick from; different lengths and powers, giving you the ability to discover the ideal rod for your next fishing excursion. You will have an easier time catching catfish than ever before if you use the proper bait and method.

They are designed with the success of fishermen like you in mind, and are ideal for anglers with varying degrees of expertise. It is simple to use and gives a high level of sensitivity, allowing you to feel every bite that occurs on the line. In addition, the rod is reasonably priced, meaning that you won't have to empty your savings account in order to reel in that big fish.