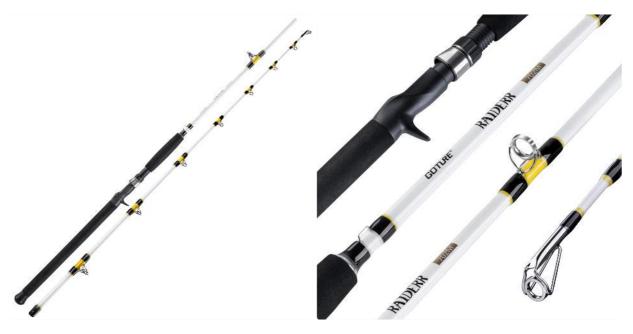

The construction and materials used in the making of the rods are of the highest quality, ensuring that you have the greatest possible opportunity of reeling in that massive catfish. We have a selection of rods available for you to pick from; different lengths and powers, giving you the ability to discover the ideal rod for your next fishing excursion. You will have an easier time catching catfish than ever before if you use the proper bait and method.

They are designed with the success of fishermen like you in mind, and are ideal for anglers with varying degrees of expertise. It is simple to use and gives a high level of sensitivity, allowing you to feel every bite that occurs on the line. In addition, the rod is reasonably priced, meaning that you won't have to empty your savings account in order to reel in that big fish.