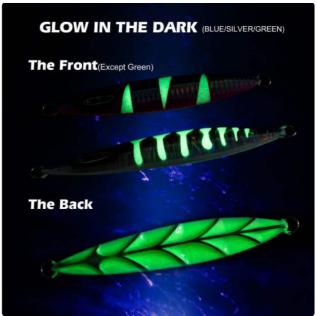

## **Product Data**

| Available Weight | 100g/3.53oz, 150g/5.29oz, 250g/8.82oz                        |
|------------------|--------------------------------------------------------------|
| Available Length | 4.72in 5.51in 6.50in                                         |
| Hook Size        | #18, #20, #22                                                |
| Material         | Fishing Hook: High carbon steel, Fishing Lure: Lead          |
| Custom MOQ       | 300pcs                                                       |
| Custom Options   | Weight, color, hook, pattern, size                           |
| Custom Price     | Depends on different options, 3%-10% higher than basic price |
| Lead Time        | 30-45 days                                                   |
| Packaging        | Paper card + PVC bag                                         |