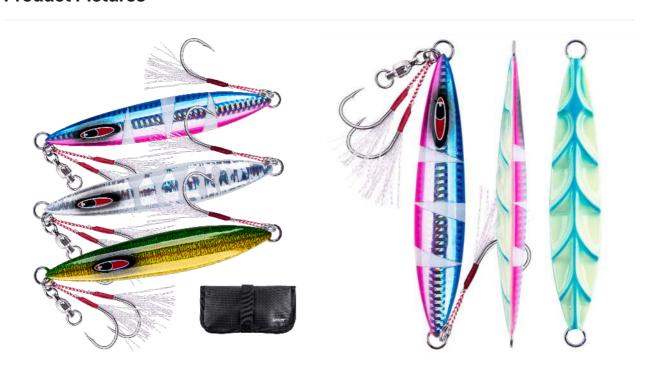

## **Product Pictures**

| MODEL         | HOOK SIZE | SWIVEL SIZE | BODY LENGTH | RUNNING DEPTH |   |
|---------------|-----------|-------------|-------------|---------------|---|
| 3.53 oz./100g | #18       | #6          | 4.72in      | VARIABLE      | • |
| 5.29 oz./150g | #20       | #6          | 5.51in      | VARIABLE      |   |
| 8.82 oz /250g | #22       | #6          | 6.50in      | VARIABLE      |   |