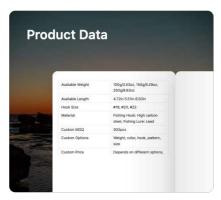

## **Product Data**

| Available Weight | 100g/3.53oz, 150g/5.29oz, 250g/8.82oz                        |
|------------------|--------------------------------------------------------------|
| Available Length | 4.72in 5.51in 6.50in                                         |
| Hook Size        | #18, #20, #22                                                |
| Material         | Fishing Hook: High carbon steel, Fishing Lure: Lead          |
| Custom MOQ       | 300pcs                                                       |
| Custom Options   | Weight, color, hook, pattern, size                           |
| Custom Price     | Depends on different options, 3%-10% higher than basic price |
| Lead Time        | 30-45 days                                                   |
| Packaging        | Paper card + PVC bag                                         |