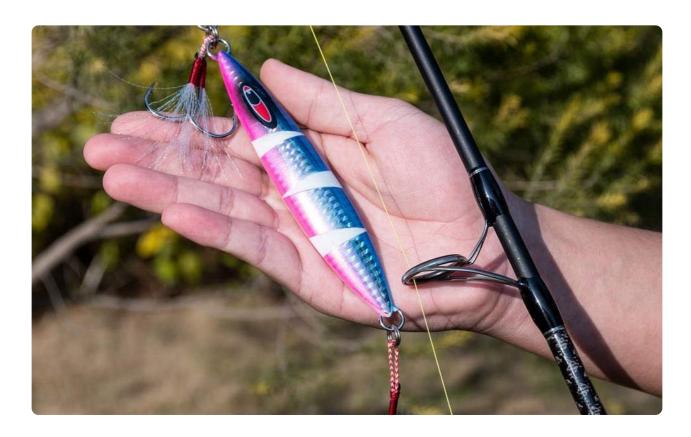

## SYGC11156





↑ SYGC11156

## **Product Data**

| Available Weight | 100g/3.53oz, 150g/5.29oz, 250g/8.82oz                        |
|------------------|--------------------------------------------------------------|
| Available Length | 4.72in 5.51in 6.50in                                         |
| Hook Size        | #18, #20, #22                                                |
| Material         | Fishing Hook: High carbon steel, Fishing Lure: Lead          |
| Custom MOQ       | 300pcs                                                       |
| Custom Options   | Weight, color, hook, pattern, size                           |
| Custom Price     | Depends on different options, 3%-10% higher than basic price |
| Lead Time        | 30-45 days