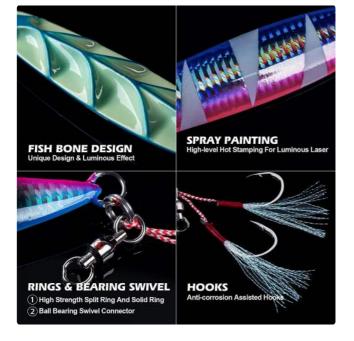

## **Product Data**

| Available Weight | 100g/3.53oz, 150g/5.29oz, 250g/8.82oz                        |
|------------------|--------------------------------------------------------------|
| Available Length | 4.72in 5.51in 6.50in                                         |
| Hook Size        | #18, #20, #22                                                |
| Material         | Fishing Hook: High carbon steel, Fishing Lure: Lead          |
| Custom MOQ       | 300pcs                                                       |
| Custom Options   | Weight, color, hook, pattern, size                           |
| Custom Price     | Depends on different options, 3%-10% higher than basic price |
| Lead Time        | 30-45 days                                                   |
| Packaging        | Paper card + PVC bag                                         |