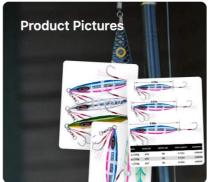

## **Product Pictures**

| MODEL         | HOOK SIZE | SWIVEL SIZE | BODY LENGTH | RUNNING DEPTH |   |
|---------------|-----------|-------------|-------------|---------------|---|
| 3.53 oz./100g | #18       | #6          | 4.72in      | VARIABLE      | • |
| 5.29 oz./150g | #20       | #6          | 5.51in      | VARIABLE      |   |
| 8.82 oz /250g | #22       | #6          | 6.50in      | VARIABLE      |   |