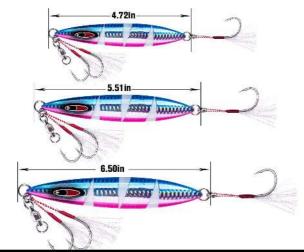

## **Product Data**

| Available Weight | 100g/3.53oz, 150g/5.29oz, 250g/8.82oz                        |
|------------------|--------------------------------------------------------------|
| Available Length | 4.72in 5.51in 6.50in                                         |
| Hook Size        | #18, #20, #22                                                |
| Material         | Fishing Hook: High carbon steel, Fishing Lure: Lead          |
| Custom MOQ       | 300pcs                                                       |
| Custom Options   | Weight, color, hook, pattern, size                           |
| Custom Price     | Depends on different options, 3%-10% higher than basic price |
| Lead Time        | 30-45 days                                                   |
| Packaging        | Paper card + PVC bag                                         |

## **Product Pictures**

| MODEL         | HOOK SIZE | SWIVEL SIZE | BODY LENGTH | RUNNING DEPTH |   |
|---------------|-----------|-------------|-------------|---------------|---|
| 3.53 oz./100g | #18       | #6          | 4.72in      | VARIABLE      | • |
| 5.29 oz./150g | #20       | #6          | 5.51in      | VARIABLE      |   |
| 8.82 oz /250g | #22       | #6          | 6.50in      | VARIABLE      |   |