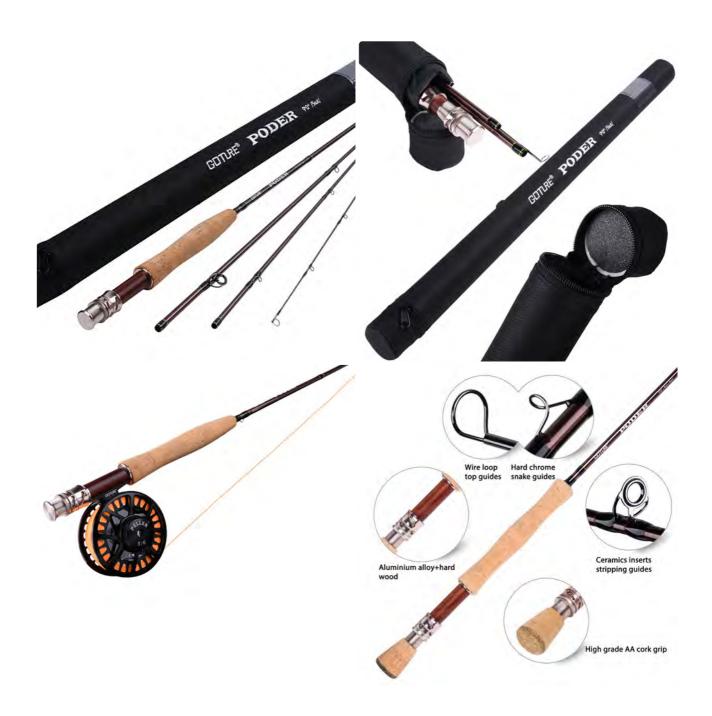

# **Product Showroom**

↑ SYGRod-FR001

### **Product Features**

Transverse carbon cloth winding (X-45 Bias Construction), which helps to reinforce the overall structure, effectively inhibits the bouncing fish while shaking, and improves the vessel's stability.

K cloth joint, also known as a thicker carbon joint with a spigot ferrule, the spine tube closely with the design, so that the power between the insertion of the transfer may be transmitted more sharply via the rod body.

The reel seats made of rubber, ergonomically designed hand rods, and human body-inspired threedimensional designs make them easy to hold for extended periods.

one-piece EVA grip, which helps to reduce fatigue while while boosting comfort.

## Packaging

Packing Method: Portable PVC tube with 600D oxford fabric

Packaging size:

| SYGRod-FR001 85*8*6cm | 508g          |
|-----------------------|---------------|
|                       |               |
|                       |               |
|                       |               |
|                       |               |
|                       | (Sut/         |
|                       |               |
|                       |               |
|                       | ex. the       |
|                       | the the state |
|                       |               |
|                       |               |