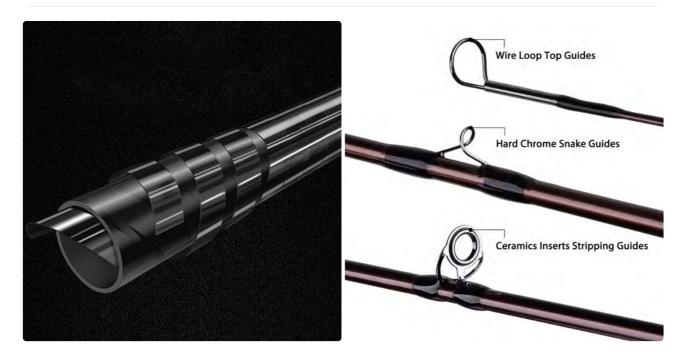

### **Product Features**

Transverse carbon cloth winding (X-45 Bias Construction), which helps to reinforce the overall structure, effectively inhibits the bouncing fish while shaking, and improves the vessel's stability.

K cloth joint, also known as a thicker carbon joint with a spigot ferrule, the spine tube closely with the design, so that the power between the insertion of the transfer may be transmitted more sharply via the rod body.