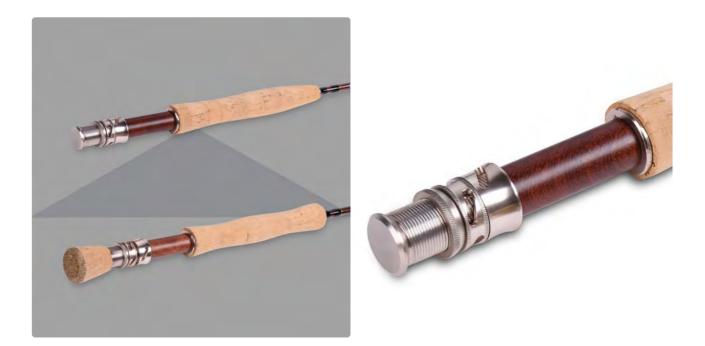

The reel seats made of rubber, ergonomically designed hand rods, and human body-inspired threedimensional designs make them easy to hold for extended periods.

one-piece EVA grip, which helps to reduce fatigue while while boosting comfort.