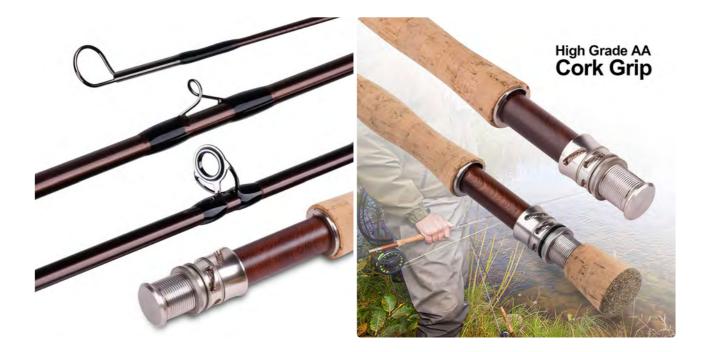

K cloth joint, also known as a thicker carbon joint with a spigot ferrule, the spine tube closely with the design, so that the power between the insertion of the transfer may be transmitted more sharply via the rod body.

The reel seats made of rubber, ergonomically designed hand rods, and human body-inspired threedimensional designs make them easy to hold for extended periods.

one-piece EVA grip, which helps to reduce fatigue while while boosting comfort.